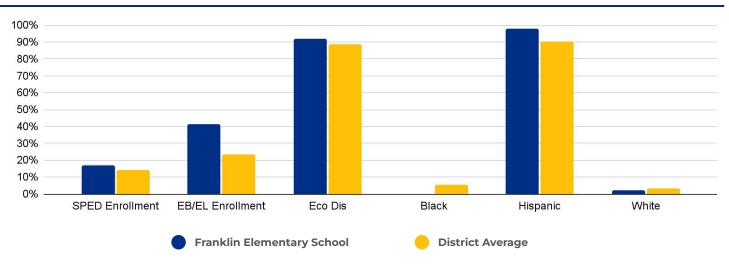

# **Franklin Elementary School**

### **SCHOOL OVERVIEW**

**Location:** 1915 W Olmos Dr San Antonio, TX 78201

**Grades:** PK-5

Enrollment: 388

Poverty Index: 35%

**Trustee/SMD:** Martinez - District 6

**HS Feeder Pattern:** Edison

#### **Recommendation:**

 No rightsizing-related actions make a significant impact on this school.



### PRIMARY CRITERIA #1: 2022-23 ENROLLMENT

2023 Enrollment

388

**Campus Type** 

ES

**Enrollment Threshold** 

350



2018 2019 2020 2021 2022 2023

Total Enrollment: 469 456 445 396 368 388

### PRIMARY CRITERIA #2: FACILITY COST PER PUPIL



# PRIMARY CRITERIA #3: 2022-23 FACILITY USE



# Franklin Elementary School

### **DEMOGRAPHICS**



### **2022 ACADEMIC PERFORMANCE**



# 2022-23 CHOICE IN / CHOICE OUT



# **BRIEF CRITERIA ANALYSIS**

Franklin Elementary does not meet any of the primary rightsizing criteria.