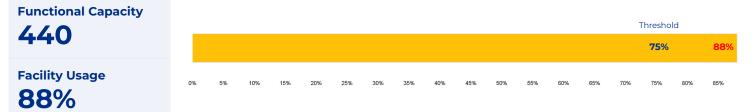

# **Franklin Elementary School**

### **SCHOOL OVERVIEW**

**Location:** 1915 W Olmos Dr San Antonio, TX 78201

**Grades:** PK-5

Enrollment: 388

Poverty Index: 35%

**Trustee/SMD:** Martinez - District 6

**HS Feeder Pattern:** Edison

#### **Recommendation:**

 No rightsizing-related actions make a significant impact on this school.



### PRIMARY CRITERIA #1: 2022-23 ENROLLMENT

2023 Enrollment

388

**Campus Type** 

ES

**Enrollment Threshold** 

350



2018 2019 2020 2021 2022 2023

Total Enrollment: 469 456 445 396 368 388

### PRIMARY CRITERIA #2: FACILITY COST PER PUPIL



# PRIMARY CRITERIA #3: 2022-23 FACILITY USE



# Franklin Elementary School

### **DEMOGRAPHICS**



### **2022 ACADEMIC PERFORMANCE**



# 2022-23 CHOICE IN / CHOICE OUT



# **BRIEF CRITERIA ANALYSIS**

Franklin Elementary does not meet any of the primary rightsizing criteria.