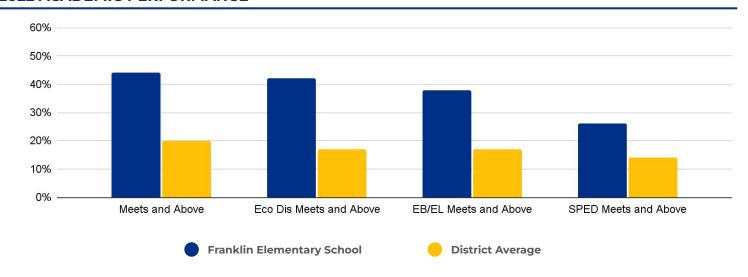

# **Franklin Elementary School**

### **SCHOOL OVERVIEW**

**Location:** 1915 W Olmos Dr San Antonio, TX 78201

**Grades:** PK-5

Enrollment: 388

Poverty Index: 35%

**Trustee/SMD:** Martinez - District 6

**HS Feeder Pattern:** Edison

#### **Recommendation:**

 No rightsizing-related actions make a significant impact on this school.



### PRIMARY CRITERIA #1: 2022-23 ENROLLMENT

2023 Enrollment

388

**Campus Type** 

ES

**Enrollment Threshold** 

350



2018 2019 2020 2021 2022 2023

Total Enrollment: 469 456 445 396 368 388

### PRIMARY CRITERIA #2: FACILITY COST PER PUPIL



# PRIMARY CRITERIA #3: 2022-23 FACILITY USE



# Franklin Elementary School

### **DEMOGRAPHICS**



### **2022 ACADEMIC PERFORMANCE**



# 2022-23 CHOICE IN / CHOICE OUT



# **BRIEF CRITERIA ANALYSIS**

Franklin Elementary does not meet any of the primary rightsizing criteria.