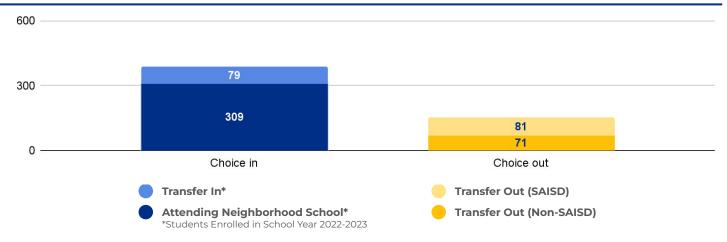

# **Franklin Elementary School**

### **SCHOOL OVERVIEW**

**Location:** 1915 W Olmos Dr San Antonio, TX 78201

**Grades:** PK-5

Enrollment: 388

Poverty Index: 35%

**Trustee/SMD:** Martinez - District 6

**HS Feeder Pattern:** Edison

#### **Recommendation:**

 No rightsizing-related actions make a significant impact on this school.



### PRIMARY CRITERIA #1: 2022-23 ENROLLMENT

2023 Enrollment

388

**Campus Type** 

ES

**Enrollment Threshold** 

350



2018 2019 2020 2021 2022 2023

Total Enrollment: 469 456 445 396 368 388

### PRIMARY CRITERIA #2: FACILITY COST PER PUPIL



# PRIMARY CRITERIA #3: 2022-23 FACILITY USE



# Franklin Elementary School

### **DEMOGRAPHICS**



### **2022 ACADEMIC PERFORMANCE**



# 2022-23 CHOICE IN / CHOICE OUT



# **BRIEF CRITERIA ANALYSIS**

Franklin Elementary does not meet any of the primary rightsizing criteria.