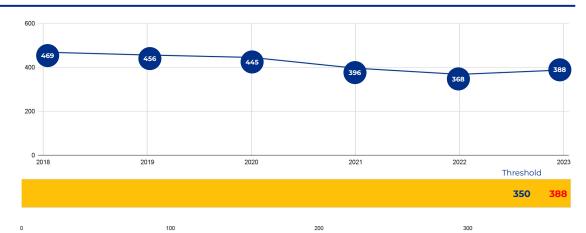

### PRIMARY CRITERIA #1: 2022-23 ENROLLMENT

2023 Enrollment

388

**Campus Type** 

ES

**Enrollment Threshold** 

350

2018 2019 2020 2021 2022 2023

Total Enrollment: 469 456 445 396 368 388